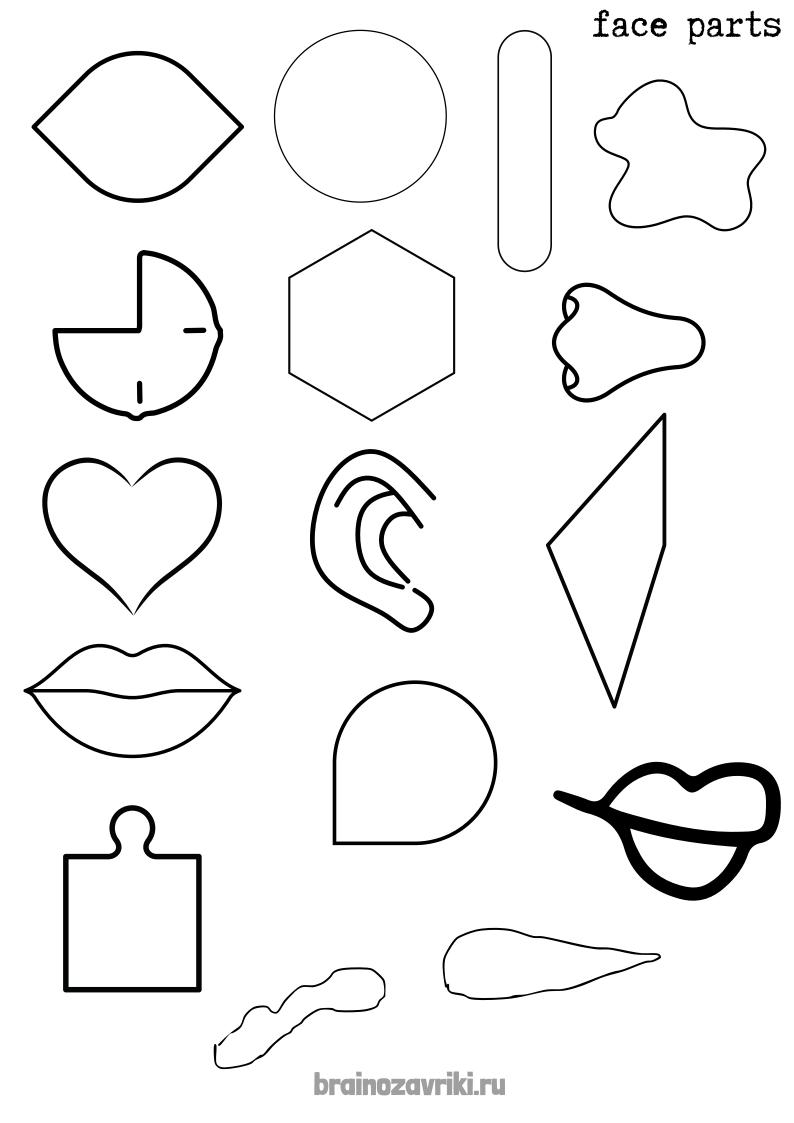

## Here's what you need to do:

- I. You'll need some pieces of cardboard to make eyes, lips, ears, a nose, hair, and eyebrows. You'll also need a bigger piece of cardboard for the face and the stand.
- 2. Cut out the face and different face parts from the cardboard.
- 3. We suggest making holes in the parts first using a hole punch, attaching them, and then painting them
- 4. You can watch this video to learn more about the artist's work: https://rutube.ru/video/3dc900efI204824c8dI7bI4a7506ca05/
- 5. Attach the face parts wherever you like, and then paint them.
- 6. If you want, you can make a stand.

brainozavriki.ru