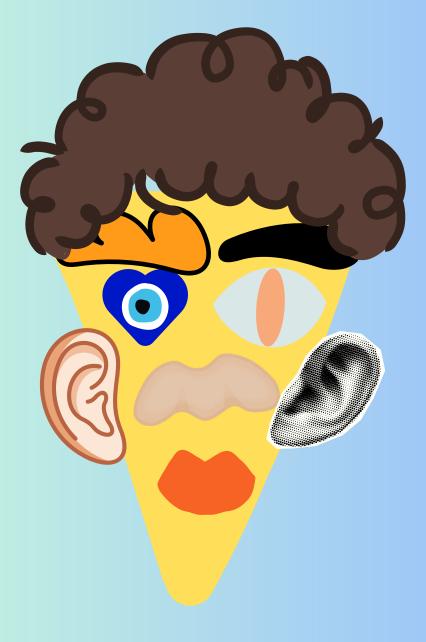

## LET'S SCREW PICASSO'S ART FACE

brainozavriki.ru

## Here's what you need to do:

- I. You'll need some pieces of cardboard to make eyes, lips, ears, a nose, hair, and eyebrows. You'll also need a bigger piece of cardboard for the face and the stand.
- 2. Cut out the face and different face parts from the cardboard.
- 3. We suggest making holes in the parts first using a hole punch, attaching them, and then painting them
- 4. You can watch this video to learn more about the artist's work: https://rutube.ru/video/3dc900efI204824c8dI7bI4a7506ca05/
- 5. Attach the face parts wherever you like, and then paint them.
- 6. If you want, you can make a stand.