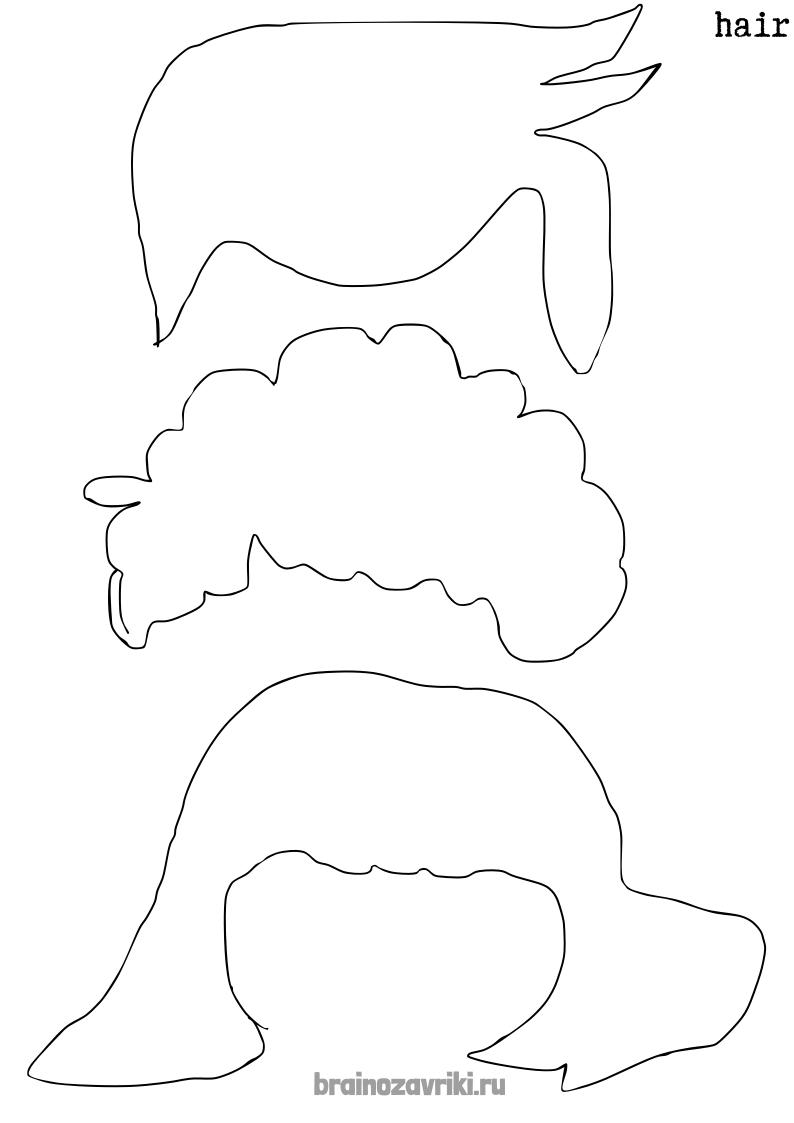

## Here's what you need to do:

- I. You'll need some pieces of cardboard to make eyes, lips, ears, a nose, hair, and eyebrows. You'll also need a bigger piece of cardboard for the face and the stand.
- 2. Cut out the face and different face parts from the cardboard.
- 3. We suggest making holes in the parts first using a hole punch, attaching them, and then painting them
- 4. You can watch this video to learn more about the artist's work: https://rutube.ru/video/3dc900efI204824c8dI7bI4a7506ca05/
- 5. Attach the face parts wherever you like, and then paint them.
- 6. If you want, you can make a stand.

brainozavriki.ru