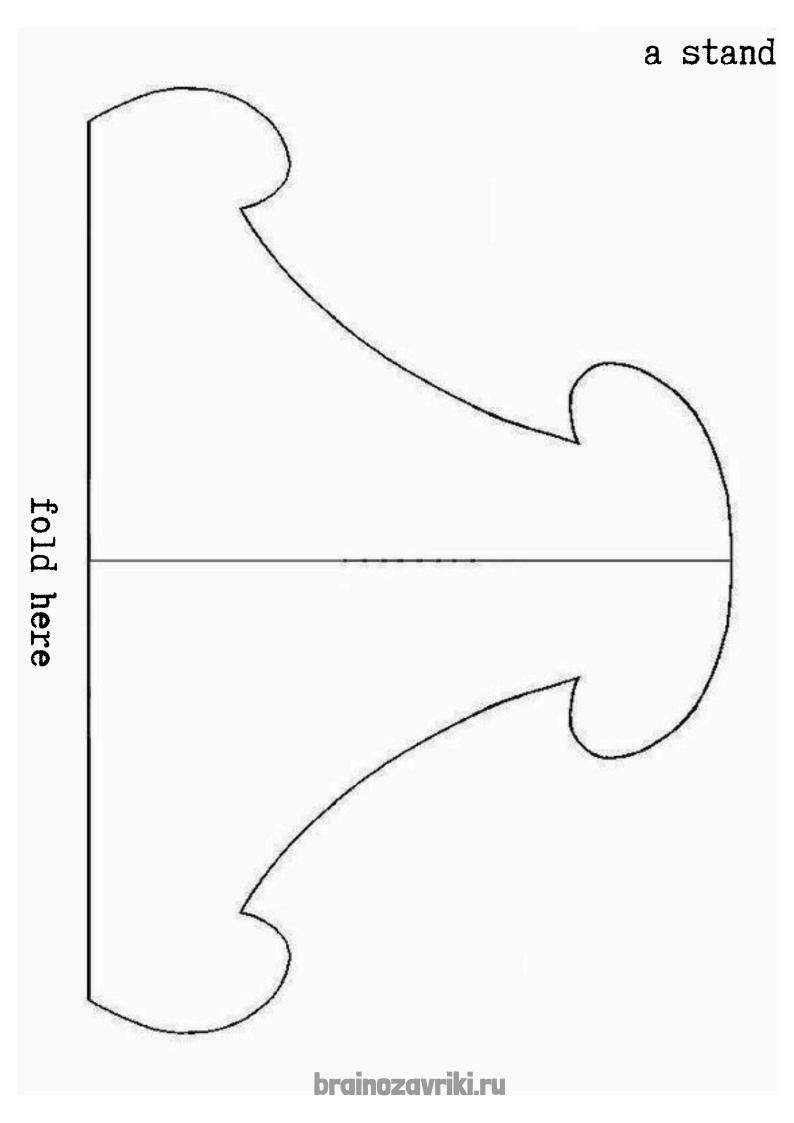

## Here's what you need to do:

- I. You'll need some pieces of cardboard to make eyes, lips, ears, a nose, hair, and eyebrows. You'll also need a bigger piece of cardboard for the face and the stand.
- 2. Cut out the face and different face parts from the cardboard.
- 3. We suggest making holes in the parts first using a hole punch, attaching them, and then painting them
- 4. You can watch this video to learn more about the artist's work: https://rutube.ru/video/3dc900efI204824c8dI7bI4a7506ca05/
- 5. Attach the face parts wherever you like, and then paint them.
- 6. If you want, you can make a stand.