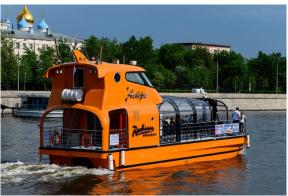

14:00 — 15:00 Free time in Red Square +
Zaryadye Park
Lunch / Coffee break
(expenses not included)

16:00 — 17:00 ♦ Moscow River Cruise + Gorky Park

17:15 Return to car for hotel transfer

Day 2 | 8 hours

11:00 Meet your guide and driver in the lobby Guide for 3 hours