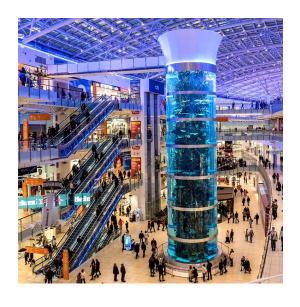

## Shopping Mall

One of the biggest malls in Moscow. Clothing, shoes, electronics, food supermarket, food court, kids playground (\$).