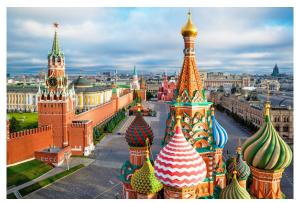

# Lite Moscow 2 Day Tour

Day 1 | 7 hours

11:00 Meet your guide and driver in the lobby
Guide for 3 hours

11:30 — 14:00 Kremlin + Red Square Tour
Go inside territory of Kremlin,
See famous St. Basil church,
Lenin Mausoleum, GUM store