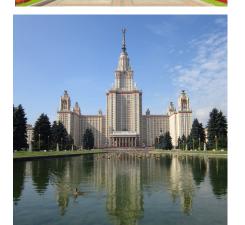

11:00 — 14:00 ♦ City Tour by car

Famous landmarks outside center: Former KGB building, Main church, City panoramic view from Sparrow Hills, Victory park, see 2 beautiful metro stations

14:00 — 15:30 ♦ Old Arbat Walking Street