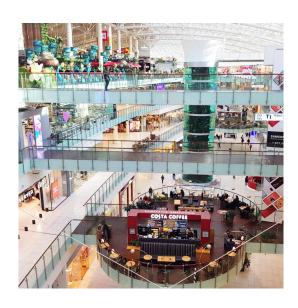

## Shopping Mall

One of the biggest malls in Moscow. Clothing, shoes, electronics, food supermarket, food court, kids playground (\$).